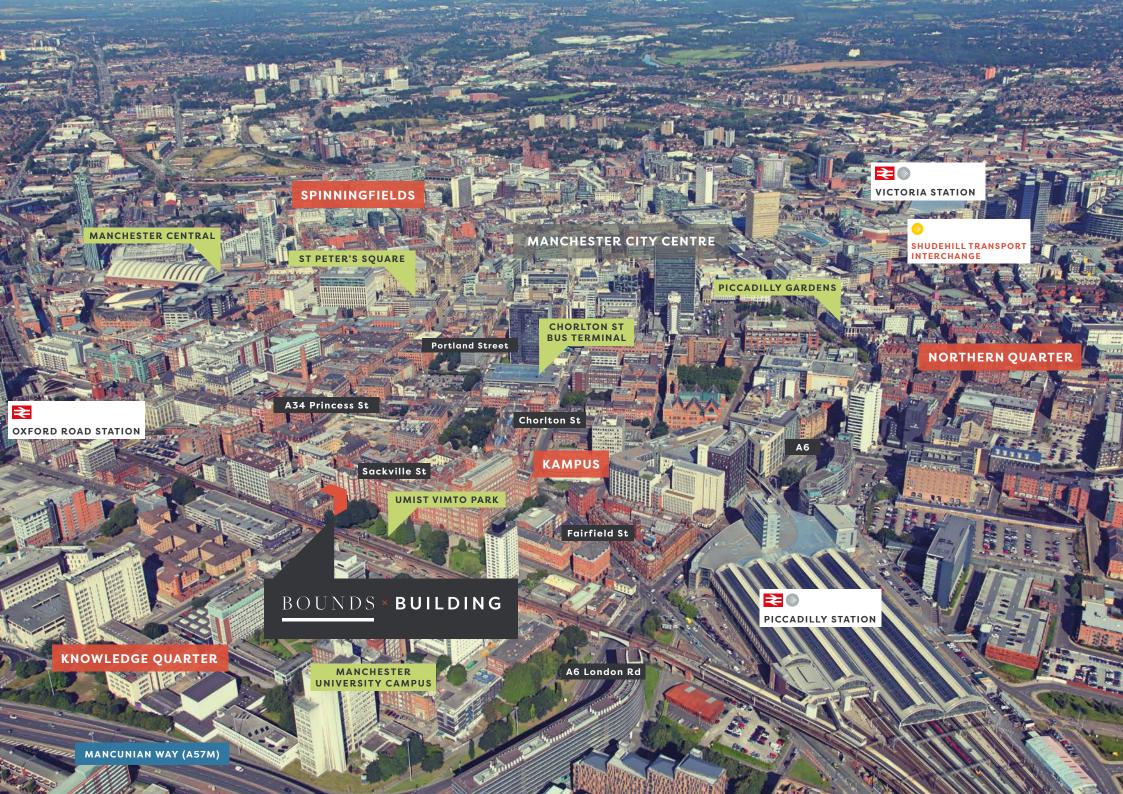

### A STRIKING BUILDING

situated in a prominent position on Sackville Street

The striking building is situated in a prominent position on Sackville Street, close to the junction with Whitworth Street and overlooking the UMIST Vimto Park. The surrounding area, including the Manchester University Campus, is considered one of the most cosmopolitan areas in the City offering occupiers a wide choice of amenities including cafes, bars, restaurants, shopping and leisure facilities nearby.

Sackville Street is located within close proximity of excellent public transport links including Piccadilly Gardens public transport interchange, Chorlton Street bus terminal and both Piccadilly and Oxford Road railway stations.