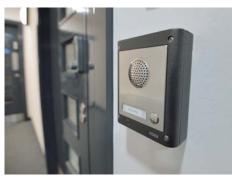

## NEW YORK LOFT STYLE SPACE

- Boutique style entrance
  - Exposed cast iron columns and beams
  - Key fob entry/security system
  - 24 hour access, 7 days a week
  - Male and female WCs and on each floor
  - Showers on each floor
  - · High quality wooden flooring
  - Feature lighting
  - Excellent floor to ceiling height
  - 6 person passenger lift
  - New York loft style windows throughout
  - Superb natural light
  - On site car parking
  - Kitchen area incorporated within suites