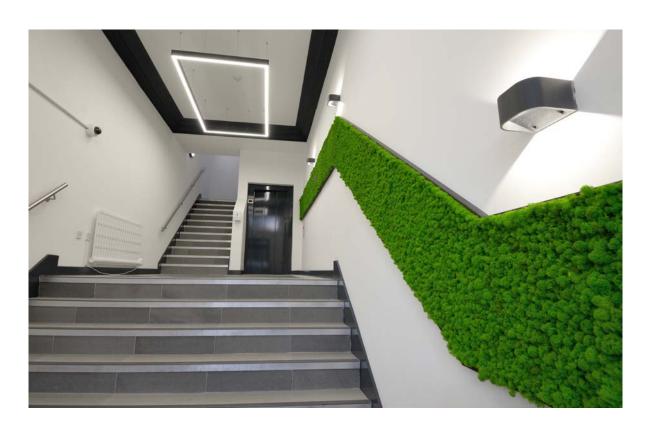

## NEW YORK LOFT STYLE SPACE

- Boutique style entrance
  - Exposed cast iron columns and beams
  - Key fob entry/security system
  - 24 hour access, 7 days a week
  - Male and female WCs and on each floor
  - Showers on each floor
  - · High quality wooden flooring
  - Feature lighting
  - Excellent floor to ceiling height
  - 6 person passenger lift
  - New York loft style windows throughout
  - Superb natural light
  - On site car parking
  - Kitchen area incorporated within suites