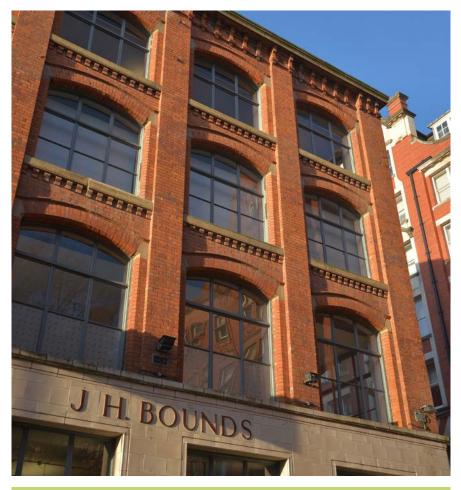

# BOUNDS \* BUILDING

68 Sackville Street Manchester, M1 3NJ

# HIGH QUALITY CONTEMPORARY OFFICE ACCOMMODATION

1,839 – 3,751 sq ft (171 – 348 sq m)

The impressive Victorian office building, has undergone an extensive refurbishment program to provide New York loft style space, offering high quality contemporary and characterful office space, suitable for immediate occupation, overlooking Vimto Park.

### A STRIKING BUILDING

situated in a prominent position on Sackville Street

The striking building is situated in a prominent position on Sackville Street, close to the junction with Whitworth Street and overlooking the UMIST Vimto Park. The surrounding area, including the Manchester University Campus, is considered one of the most cosmopolitan areas in the City offering occupiers a wide choice of amenities including cafes, bars, restaurants, shopping and leisure facilities nearby.