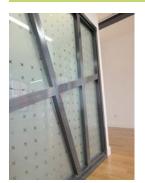

## NEW YORK LOFT STYLE SPACE

- Boutique style entrance
  - Exposed cast iron columns and beams
  - Key fob entry/security system
  - 24 hour access, 7 days a week
  - Male and female WCs and on each floor
  - Showers on each floor
  - · High quality wooden flooring
  - Feature lighting
  - Excellent floor to ceiling height
  - 6 person passenger lift
  - New York loft style windows throughout
  - Superb natural light
  - On site car parking
  - Kitchen area incorporated within suites