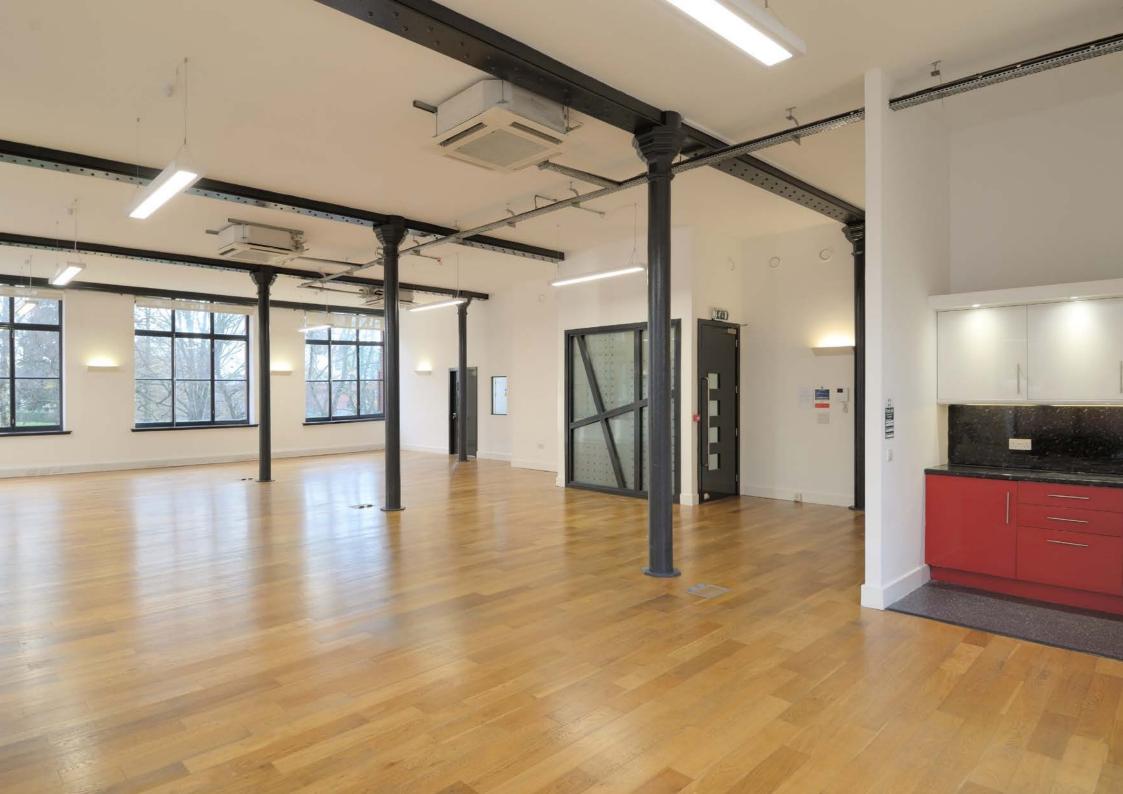

# HIGH QUALITY CONTEMPORARY OFFICE ACCOMMODATION

1,839 – 3,751 sq ft (171 – 348 sq m)

The impressive Victorian office building, has undergone an extensive refurbishment program to provide New York loft style space, offering high quality contemporary and characterful office space, suitable for immediate occupation, overlooking Vimto Park.

## NEW YORK LOFT STYLE SPACE

- Boutique style entrance
  - Exposed cast iron columns and beams
  - Key fob entry/security system
  - 24 hour access, 7 days a week
  - Male and female WCs and on each floor
  - Showers on each floor
  - · High quality wooden flooring
  - Feature lighting
  - Excellent floor to ceiling height
  - 6 person passenger lift
  - New York loft style windows throughout
  - Superb natural light
  - On site car parking
  - Kitchen area incorporated within suites

# EXPOSED CAST IRON COLUMNS & BEAMS