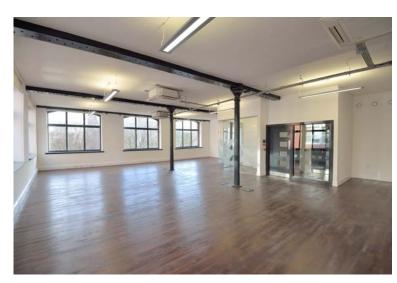

Requirements from 1,839 sq ft to 3,751 sq ft can be accommodated over first and third floors, arranged in a predominantly open plan configuration. Each floor benefits from male and female toilet facilities, shower, kitchen and lift access.

## NEW YORK LOFT STYLE SPACE

- Boutique style entrance
  - Exposed cast iron columns and beams
  - Key fob entry/security system
  - 24 hour access, 7 days a week
  - Male and female WCs and on each floor
  - Showers on each floor
  - · High quality wooden flooring
  - Feature lighting
  - Excellent floor to ceiling height
  - 6 person passenger lift
  - New York loft style windows throughout
  - Superb natural light
  - On site car parking
  - Kitchen area incorporated within suites

× FLOOR 1 - 1,839 SQ FT

× FLOOR 3 - 1,912 SQ FT