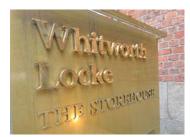

# HIGH QUALITY CONTEMPORARY OFFICE ACCOMMODATION

1,839 – 3,751 sq ft (171 – 348 sq m)

The impressive Victorian office building, has undergone an extensive refurbishment program to provide New York loft style space, offering high quality contemporary and characterful office space, suitable for immediate occupation, overlooking Vimto Park.

## NEW YORK LOFT STYLE SPACE

- Boutique style entrance
  - Exposed cast iron columns and beams
  - Key fob entry/security system
  - 24 hour access, 7 days a week
  - Male and female WCs and on each floor
  - Showers on each floor
  - · High quality wooden flooring
  - Feature lighting
  - Excellent floor to ceiling height
  - 6 person passenger lift
  - New York loft style windows throughout
  - Superb natural light
  - On site car parking
  - Kitchen area incorporated within suites

# EXPOSED CAST IRON COLUMNS & BEAMS