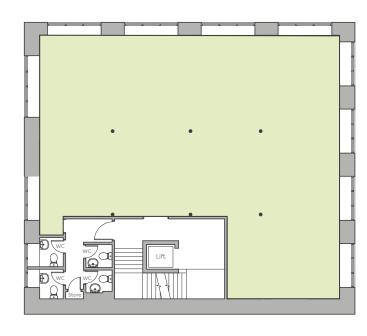

Requirements from 1,839 sq ft to 3,751 sq ft can be accommodated over first and third floors, arranged in a predominantly open plan configuration. Each floor benefits from male and female toilet facilities, shower, kitchen and lift access.

× FLOOR 1 - 1,839 SQ FT

× FLOOR 3 - 1,912 SQ FT