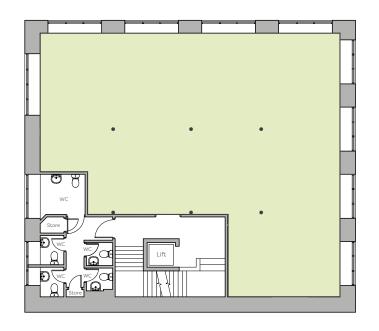

Requirements from 1,839 sq ft to 3,751 sq ft can be accommodated over first and third floors, arranged in a predominantly open plan configuration. Each floor benefits from male and female toilet facilities, shower, kitchen and lift access.

× FLOOR 1 - 1,839 SQ FT

× FLOOR 3 - 1,912 SQ FT