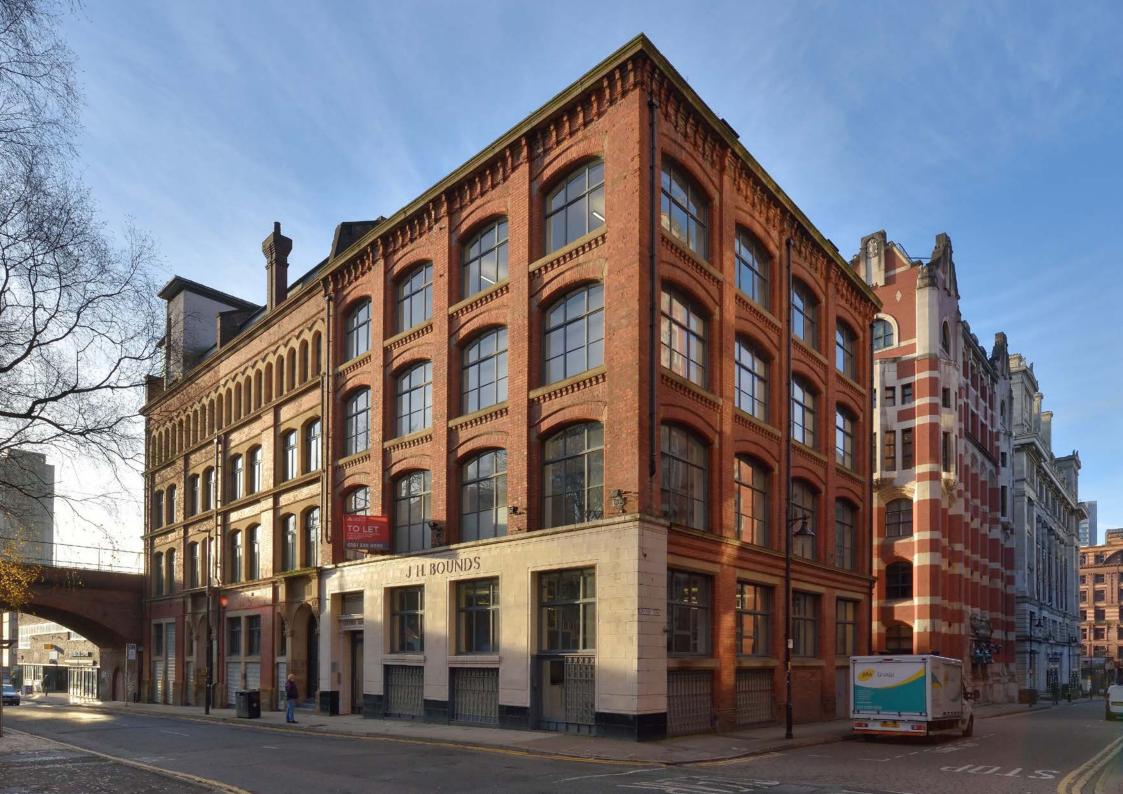

# BOUNDS \* BUILDING

68 Sackville Street Manchester, M1 3NJ

# HIGH QUALITY CONTEMPORARY OFFICE ACCOMMODATION

1,839 – 3,751 sq ft (171 – 348 sq m)

The impressive Victorian office building, has undergone an extensive refurbishment program to provide New York loft style space, offering high quality contemporary and characterful office space, suitable for immediate occupation, overlooking Vimto Park.

### A STRIKING BUILDING

situated in a prominent position on Sackville Street

The striking building is situated in a prominent position on Sackville Street, close to the junction with Whitworth Street and overlooking the UMIST Vimto Park. The surrounding area, including the Manchester University Campus, is considered one of the most cosmopolitan areas in the City offering occupiers a wide choice of amenities including cafes, bars, restaurants, shopping and leisure facilities nearby.