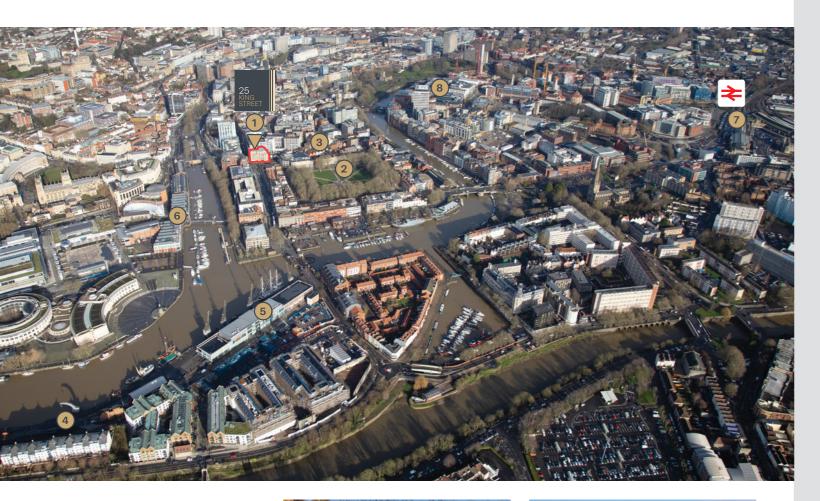

### BRISTOL AERIAL MAP KEY

- 1 25 King Street
- 2 Queen Square
- 3 King Street
- 4 Wapping Wharf
- 5 MShed
- 6 Bristol Harbourside
- 7 Bristol Temple Meads Station
- 8 Finzels Reach

| Walk times                     |               |        |    | Train times       |
|--------------------------------|---------------|--------|----|-------------------|
| 2 minute walk time             | Solid circle  |        | le | Bath Spa          |
| 5 minute walk time             | Dashed circle |        | le | Swindon           |
| * Source Google                |               |        |    | Cardiff Central   |
|                                |               |        |    | Exeter            |
| Ferry times – From City Centre |               |        |    | Reading           |
| Wapping Wharf                  |               | 7 mir  | าร | Birmingham N      |
| SS Great Britain               |               | 10 mir | าร | London Paddin     |
| Hotwells                       |               | 16 mir | าร | * Source Trainlin |
| Temple Meads                   |               | 20 mir | าร |                   |
| * Source Bristol Ferry Bo      | at            |        |    |                   |

|    | 11 mins     |
|----|-------------|
|    | 38 mins     |
|    | 45 mins     |
|    | 59 mins     |
|    | 1hr 9 mins  |
| et | 1hr 21 mins |
|    | 1hr 37 mins |
|    |             |

ew Stre

aton

| Drive times     |            |                |  |  |  |
|-----------------|------------|----------------|--|--|--|
| M32 Motorway    | 1.6 miles  | 8 mins         |  |  |  |
| M4 Motorway     | 6.2 miles  | 20 mins        |  |  |  |
| Bristol Airport | 8.8 miles  | 19 mins        |  |  |  |
| Bath            | 13 miles   | 35 mins        |  |  |  |
| Cheltenham      | 42.6 miles | 48 mins        |  |  |  |
| Cardiff         | 44 miles   | 54 mins        |  |  |  |
| Reading         | 77 miles   | 1hr 25<br>mins |  |  |  |
| Exeter          | 80 miles   | 1hr 36<br>mins |  |  |  |
| * Source Google |            |                |  |  |  |