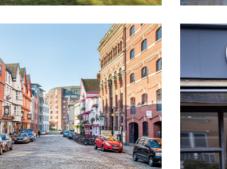

The Square is also one of the city's prime office locations and is home to a range of local and international companies. Queen Square is surrounded by a range of attractions that include The Old Vic Theatre, Welshback Gym and St Nicholas Market. The area is also home a range of bars, restaurants and cafés located around Queen Square and on the newly pedestrianized King Street, now one of the city's most popular destinations.