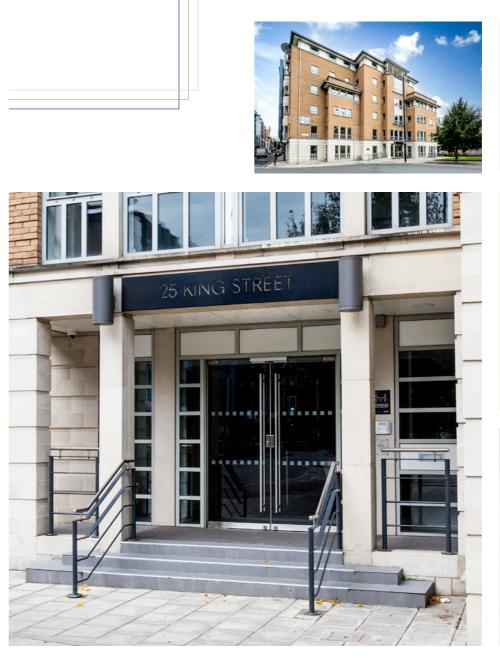

### Prime Grade A Offices To Let

From 1,300 sq ft (165.37 Sq M) to 10,184 Sq Ft (946.15 Sq M)

The Building Description

25 King Street occupies a prominent position overlooking Thunderbolt Square on the edge of the historic Queen Square at the junction of King Street and Prince Street. Queen Square is the largest Georgian square outside London providing the city centre with its finest civic open space and the location for a range of cultural events.

### Refurbished ground floor reception

- 2 x 8 person lifts to all floors
- Secure basement car parking spaces
- Secure cycle storage rated Gold CyclingScore Certification
  New lockers and Podab drying cabinet facilities
- Male & female WC on each floor
- Newly refurbished shower facilities