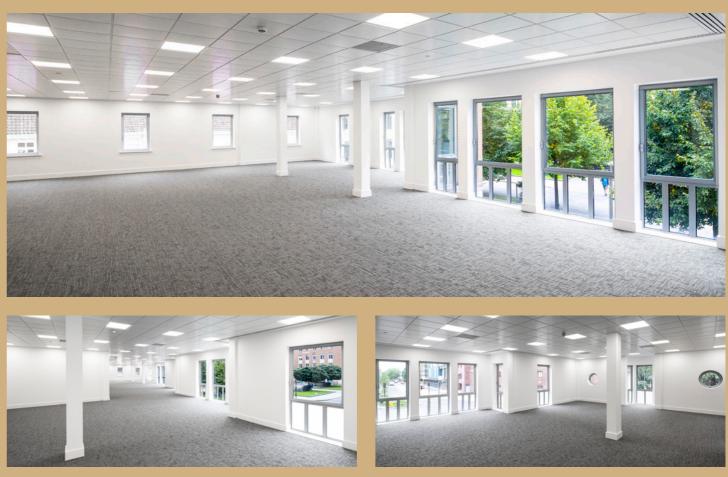

## Accommodation Floor plans

The premises benefit from the following floor area:

| Total             | 10,184 | 946.15 |             |
|-------------------|--------|--------|-------------|
| Second Floor      | 3,518  | 326.83 | 1 space     |
| First Floor       | 3,586  | 333.15 | 1 space     |
| Ground Floor East | 1,780  | 165.37 | -           |
| Ground Floor West | 1,300  | 120.8  | -           |
|                   | Sq Ft  | Sq M   | Car Parking |

Office

Office

All figures are measured on a NIA basis.