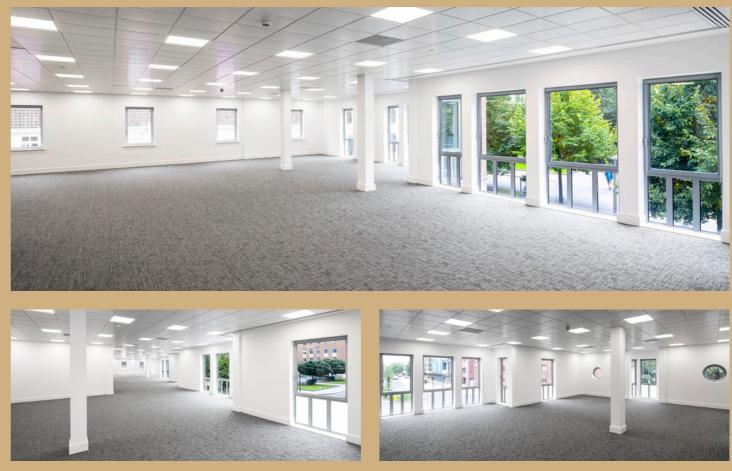

## Accommodation Floor plans

The premises benefit from the following floor area:

| Total             | 10,184 | 946.15 |             |
|-------------------|--------|--------|-------------|
| Second Floor      | 3,518  | 326.83 | 1 space     |
| First Floor       | 3,586  | 333.15 | 1 space     |
| Ground Floor East | 1,780  | 165.37 | -           |
| Ground Floor West | 1,300  | 120.8  | -           |
|                   | Sq Ft  | Sq M   | Car Parking |

Office

Office

All figures are measured on a NIA basis.