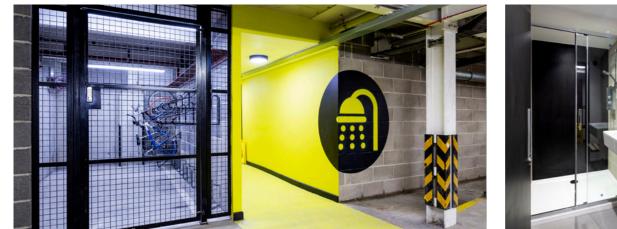

### Refurbished ground floor reception

- 2 x 8 person lifts to all floors
- Secure basement car parking spaces
- Secure cycle storage rated Gold CyclingScore Certification
  New lockers and Podab drying cabinet facilities
- Male & female WC on each floor
- Newly refurbished shower facilities