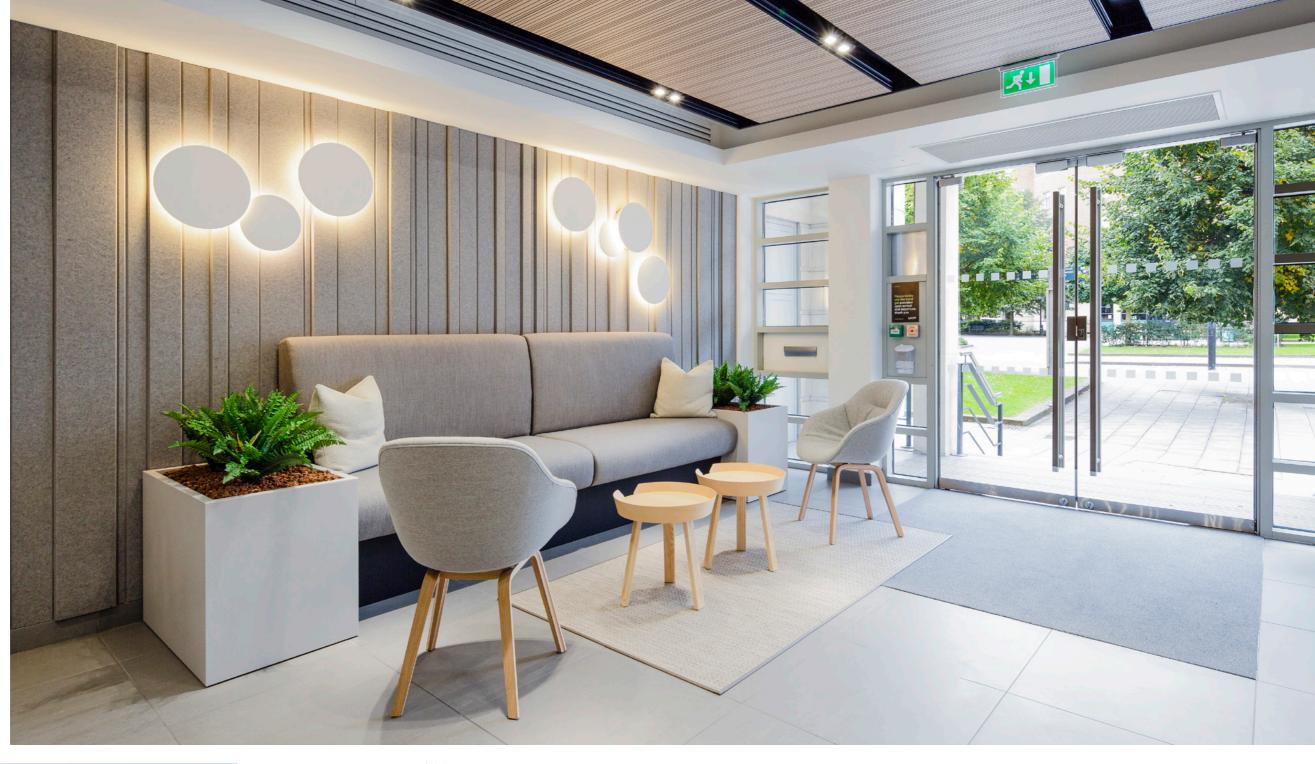

### Refurbished ground floor reception

- 2 x 8 person lifts to all floors
- Secure basement car parking spaces
- Secure cycle storage rated Gold CyclingScore Certification
  New lockers and Podab drying cabinet facilities
- Male & female WC on each floor
- Newly refurbished shower facilities

- 4 pipe fan coil air conditioning
- Recessed LED lighting
- DDA Compliant

  - Double glazed windows