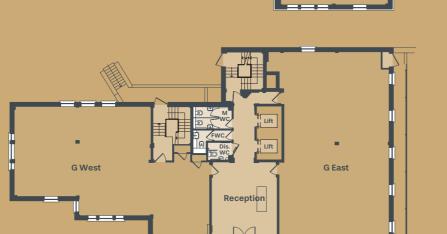

## Accommodation Floor plans

The premises benefit from the following floor area:

| Total             | 10,184 | 946.15 |             |
|-------------------|--------|--------|-------------|
| Second Floor      | 3,518  | 326.83 | 1 space     |
| First Floor       | 3,586  | 333.15 | 1 space     |
| Ground Floor East | 1,780  | 165.37 | -           |
| Ground Floor West | 1,300  | 120.8  | -           |
|                   | Sq Ft  | Sq M   | Car Parking |

### Ground floor

. . .

Office

----

Office