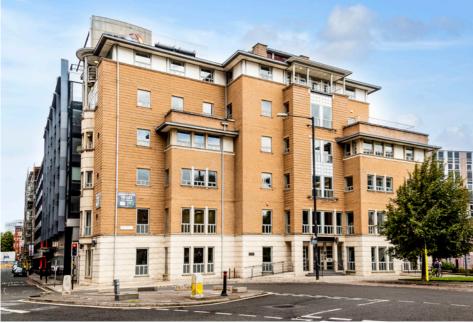

### Prime Grade A Offices To Let

From 1,300 sq ft (165.37 Sq M) to 10,184 Sq Ft (946.15 Sq M)

The Building Description

25 King Street occupies a prominent position overlooking Thunderbolt Square on the edge of the historic Queen Square at the junction of King Street and Prince Street. Queen Square is the largest Georgian square outside London providing the city centre with its finest civic open space and the location for a range of cultural events.

The Square is also one of the city's prime office locations and is home to a range of local and international companies. Queen Square is surrounded by a range of attractions that include The Old Vic Theatre, Welshback Gym and St Nicholas Market. The area is also home a range of bars, restaurants and cafés located around Queen Square and on the newly pedestrianized King Street, now one of the city's most popular destinations.