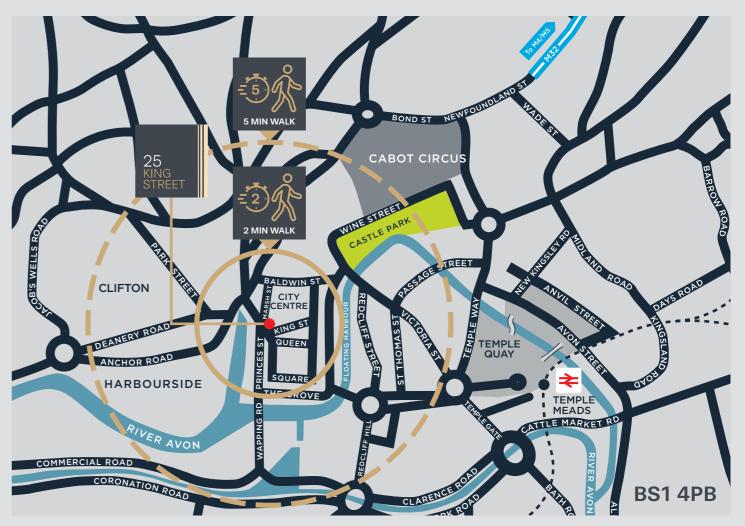

### Location

The property is well located in the heart of Bristol City Centre, a thriving business location, within a 15 minute walk of Temple Meads Railway Station. Temple Meads provides a regular train service to London Paddington, Cardiff, Birmingham, and the South West. The property also benefits from good road communications, located in the city centre which provides access to the M32.

### BRISTOL AERIAL MAP KEY

- 1 25 King Street
- 2 Queen Square
- 3 King Street
- 4 Wapping Wharf
- 5 MShed
- 6 Bristol Harbourside
- 7 Bristol Temple Meads Station
- 8 Finzels Reach

| Walk times                     |               |        |    | Train times       |
|--------------------------------|---------------|--------|----|-------------------|
| 2 minute walk time             | Solid circle  |        | le | Bath Spa          |
| 5 minute walk time             | Dashed circle |        | le | Swindon           |
| * Source Google                |               |        |    | Cardiff Central   |
|                                |               |        |    | Exeter            |
| Ferry times – From City Centre |               |        |    | Reading           |
| Wapping Wharf                  |               | 7 mir  | าร | Birmingham N      |
| SS Great Britain               |               | 10 mir | าร | London Paddin     |
| Hotwells                       |               | 16 mir | าร | * Source Trainlin |
| Temple Meads                   |               | 20 mir | าร |                   |
| * Source Bristol Ferry Bo      | at            |        |    |                   |

|    | 11 mins     |
|----|-------------|
|    | 38 mins     |
|    | 45 mins     |
|    | 59 mins     |
|    | 1hr 9 mins  |
| et | 1hr 21 mins |
|    | 1hr 37 mins |
|    |             |

ew Stre

aton

| Drive times     |            |                |  |  |  |
|-----------------|------------|----------------|--|--|--|
| M32 Motorway    | 1.6 miles  | 8 mins         |  |  |  |
| M4 Motorway     | 6.2 miles  | 20 mins        |  |  |  |
| Bristol Airport | 8.8 miles  | 19 mins        |  |  |  |
| Bath            | 13 miles   | 35 mins        |  |  |  |
| Cheltenham      | 42.6 miles | 48 mins        |  |  |  |
| Cardiff         | 44 miles   | 54 mins        |  |  |  |
| Reading         | 77 miles   | 1hr 25<br>mins |  |  |  |
| Exeter          | 80 miles   | 1hr 36<br>mins |  |  |  |
| * Source Google |            |                |  |  |  |